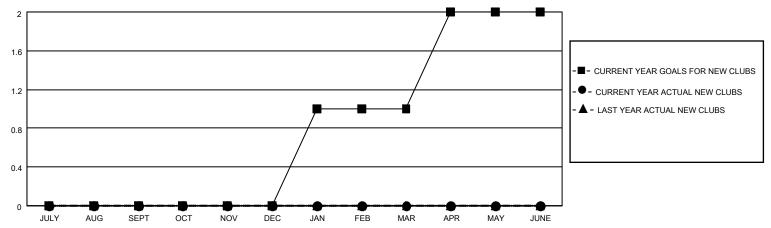

## District 110AZ

| Clubs         |               |             |               | Members               |                        |                         |                                                    |  |
|---------------|---------------|-------------|---------------|-----------------------|------------------------|-------------------------|----------------------------------------------------|--|
|               | RESULTS FOR   | R 2020-2021 |               | RESULTS FOR 2020-2021 |                        |                         |                                                    |  |
| QUARTER       | NEW CLUB GOAL | NEW CLUBS   | DROPPED CLUBS | QUARTER MEME          | BER GROWTH NET<br>GOAL | MEMBER GROWTH<br>ACTUAL | DROPPED<br>MEMBERS ACTUAL<br>(including transfers) |  |
| JULY/AUG/SEPT | 0             | 0           | 0             | JULY/AUG/SEPT         | 0                      | 5                       | 4                                                  |  |
| OCT/NOV/DEC   | 0             | 0           | 0             | OCT/NOV/DEC           | 0                      | 0                       | 0                                                  |  |
| JAN/FEB/MAR   | 1             | 0           | 0             | JAN/FEB/MAR           | 5                      | 0                       | 0                                                  |  |
| APR/MAY/JUNE  | 1             | 0           | 0             | APR/MAY/JUNE          | 5                      | 0                       | 0                                                  |  |

### GOALS AND ACTUAL NEW CLUBS CUMULATIVE