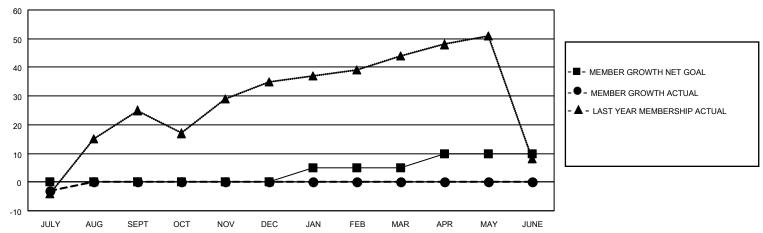

## District 110AZ

| Clubs         |               |             |               | Members               |                        |                         |                                                    |  |
|---------------|---------------|-------------|---------------|-----------------------|------------------------|-------------------------|----------------------------------------------------|--|
|               | RESULTS FOR   | R 2020-2021 |               | RESULTS FOR 2020-2021 |                        |                         |                                                    |  |
| QUARTER       | NEW CLUB GOAL | NEW CLUBS   | DROPPED CLUBS | QUARTER MEME          | BER GROWTH NET<br>GOAL | MEMBER GROWTH<br>ACTUAL | DROPPED<br>MEMBERS ACTUAL<br>(including transfers) |  |
| JULY/AUG/SEPT | 0             | 0           | 0             | JULY/AUG/SEPT         | 0                      | 5                       | 4                                                  |  |
| OCT/NOV/DEC   | 0             | 0           | 0             | OCT/NOV/DEC           | 0                      | 0                       | 0                                                  |  |
| JAN/FEB/MAR   | 1             | 0           | 0             | JAN/FEB/MAR           | 5                      | 0                       | 0                                                  |  |
| APR/MAY/JUNE  | 1             | 0           | 0             | APR/MAY/JUNE          | 5                      | 0                       | 0                                                  |  |

### GOALS AND ACTUAL MEMBERS CUMULATIVE

| DROPPED CLUBS: 0 |   | 1 CLUBS OF 73 ADDED 1 OR MORE | GENDER DISTRIBUTION        |                |   |
|------------------|---|-------------------------------|----------------------------|----------------|---|
|                  |   | NEW MEMBERS                   | MALE                       | 1,607 (81.74%) |   |
|                  |   |                               | FEMALE                     | 359 (18.26%)   |   |
| DROPPED MEMBERS  |   |                               |                            |                |   |
| DECEASED         | 0 | CLICK HERE FOR CUMULATIVE     | TOTAL FAMILY UNIT MEMBERS  |                | 0 |
| CLUB CANCELLED 0 |   | MEMBERSHIP DATA               |                            |                | • |
| OTHER            | 4 |                               | FAMILY MEMBERS PAYING HALF |                | 0 |
| TOTAL            | 4 |                               | 5023                       |                |   |